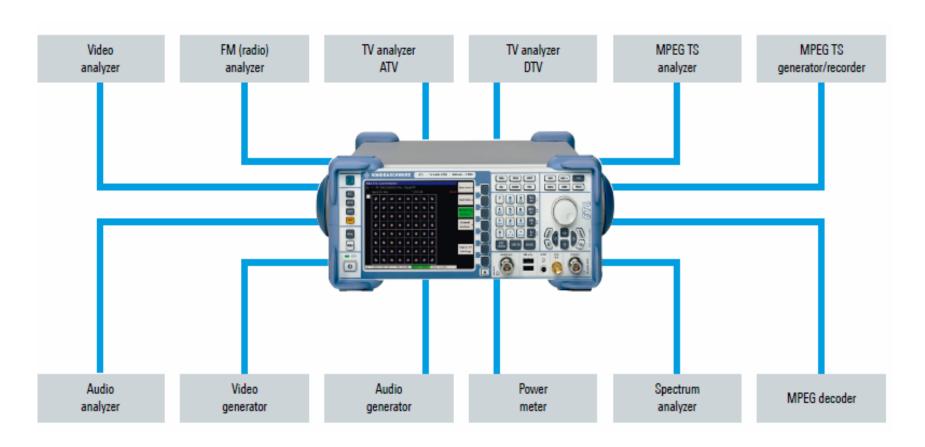

## **Undergraduated thesis**

**Object:** Automatization of the performance test for the ETL

## **Undergraduated thesis - Tasks**

Adaptation of the existing automated production test for the ETL with all manufacturer recommended performance tests implemented.

Change the switching of measuring configurations from automatic to manual to reduce hardware investment and increase flexibility

Implementation of the new ETL instrument driver to ensure stability.

Commissioning and uncertaines calculation of the created Australian system